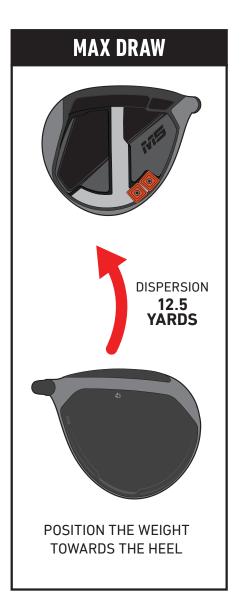

### **BALL FLIGHT CONTROL ADJUSTMENT [INVERSE T-TRACK SYSTEM]**

The M5 and M5 Tour Inverse T-Track System consists of two 10-gram weights, which help to provide a wider range of flight adjustments as well as spin and trajectory control.

#### TRAJECTORY - SPIN CONTROL [INVERSE T-TRACK SYSTEM]

Warning: Failure to adjust the club as instructed may result in injury or damage to property.