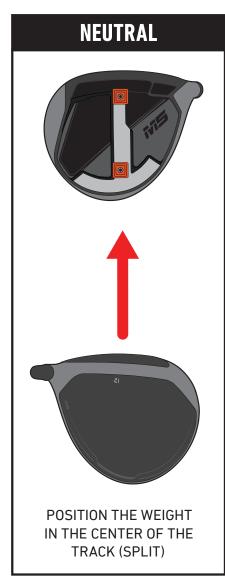

### **BALL FLIGHT CONTROL ADJUSTMENT [INVERSE T-TRACK SYSTEM]**

The M5 and M5 Tour Inverse T-Track System consists of two 10-gram weights, which help to provide a wider range of flight adjustments as well as spin and trajectory control.

#### TRAJECTORY - SPIN CONTROL [INVERSE T-TRACK SYSTEM]

Warning: Failure to adjust the club as instructed may result in injury or damage to property.