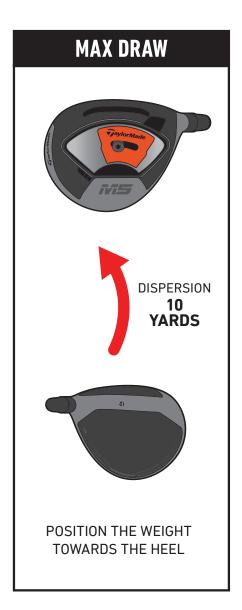

#### **BALL FLIGHT CONTROL ADJUSTMENT**

The movable sole weight system consists of one 65-gram weight to provide a range of draw, neutral and fade ball flights: