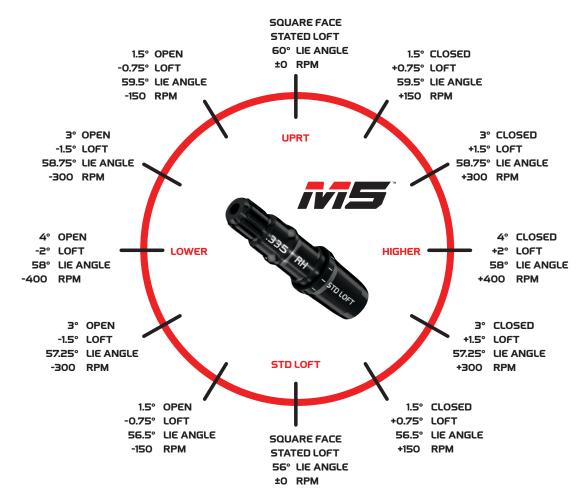

## **FIND YOUR FLIGHT**

The 4° Loft Sleeve allows you to adjust the loft, lie and face angle of the M5 driver. Adjust the loft by loosening the screw in the heel with the wrench, rotating the club head to the desired position, and tightening the screw.

- Each click of the 4° Loft Sleeve movements increases or decreases loft 0.5 0.75°
- $\bullet$  Each click of the 4° Loft Sleeve movements increases or decreases lie angle 0.5  $0.75^\circ$
- Each click of the  $4^{\circ}$  Loft Sleeve movements increases or decreases face angle  $1.0 2.0^{\circ}$