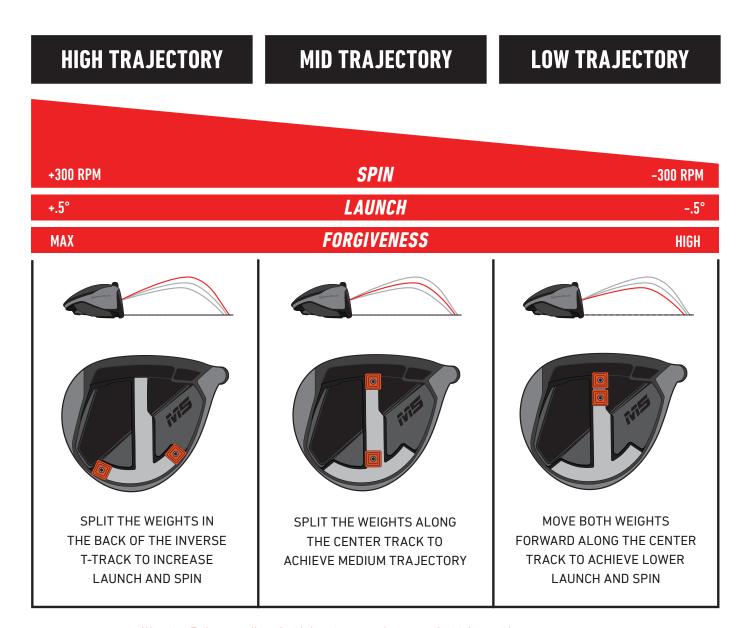

### **BALL FLIGHT CONTROL ADJUSTMENT [INVERSE T-TRACK SYSTEM]**

The M5 and M5 Tour Inverse T-Track System consists of two 10-gram weights, which help to provide a wider range of flight adjustments as well as spin and trajectory control.

#### TRAJECTORY - SPIN CONTROL [INVERSE T-TRACK SYSTEM]

Warning: Failure to adjust the club as instructed may result in injury or damage to property.