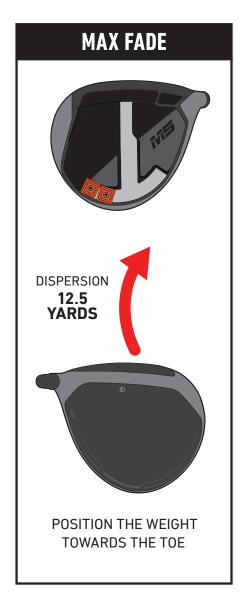

### **BALL FLIGHT CONTROL ADJUSTMENT [INVERSE T-TRACK SYSTEM]**

The M5 and M5 Tour Inverse T-Track System consists of two 10-gram weights, which help to provide a wider range of flight adjustments as well as spin and trajectory control.

#### **BALL FLIGHT CONTROL ADJUSTMENT**

The movable sole weight system consists of one 65-gram weight to provide a range of draw, neutral and fade ball flights: