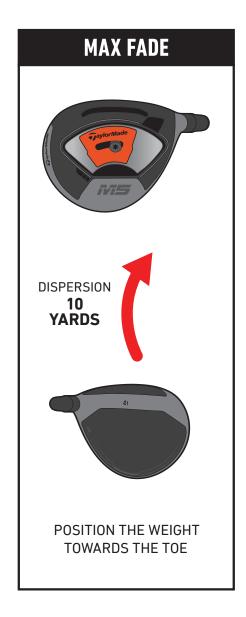

#### **BALL FLIGHT CONTROL ADJUSTMENT**

The movable sole weight system consists of one 65-gram weight to provide a range of draw, neutral and fade ball flights: