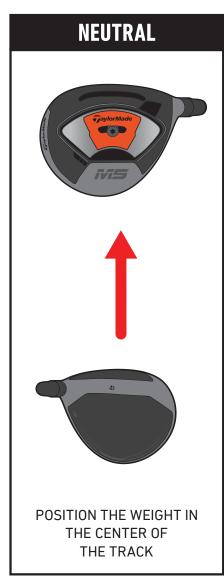

#### **BALL FLIGHT CONTROL ADJUSTMENT**

The movable sole weight system consists of one 65-gram weight to provide a range of draw, neutral and fade ball flights: